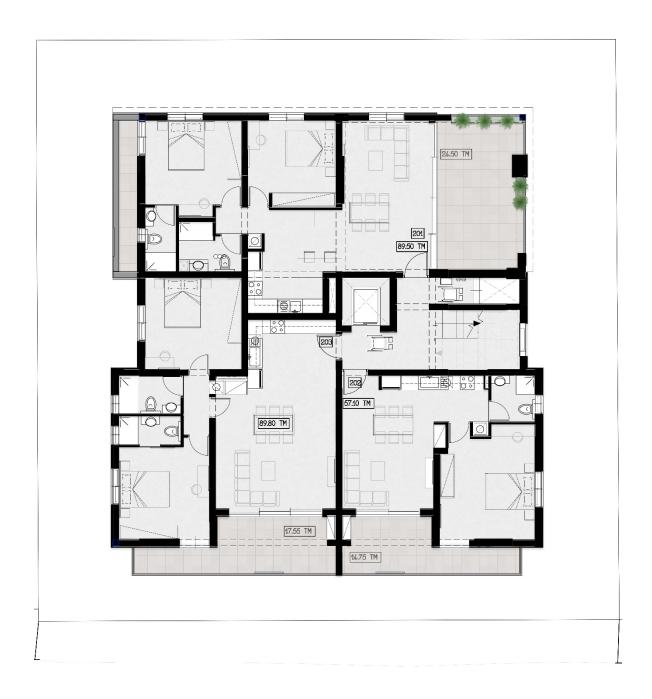

## **APARTMENTS**

| Unit | Interior (m²) | Verandas (m²) | Bedrooms | Parking | Storage |
|------|---------------|---------------|----------|---------|---------|
| 101  | 90            | 25            | 2        | 1       | 1       |
| 102  | 57            | 15            | 1        | 1       | 1       |
| 103  | 90            | 18            | 2        | 1       | 1       |
| 201  | 90            | 25            | 2        | 1       | 1       |
| 202  | 57            | 15            | 1        | 1       | 1       |
| 203  | 90            | 18            | 2        | 1       | 1       |
| 301  | 113           | 25            | 3        | 1       | 1       |
| 302  | 111           | 51            | 3        | 1       | 1       |