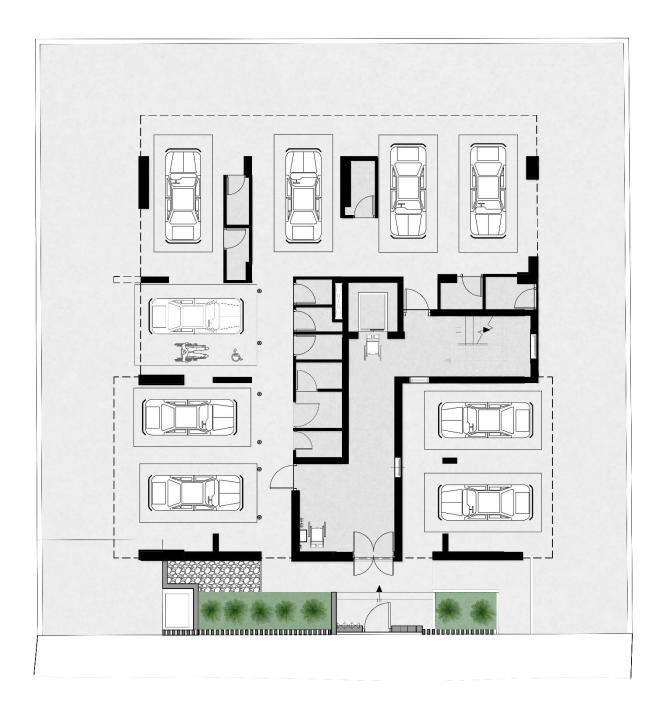

lding consists of three levels and a ground level with covered parking spaces and dedicated storage areas for all residents.

The property comprises of eight apartments with large balcony openings and an abundance of day light. The profound design and finishes of the building along with the spacious apartment layout, make the Hilltop ideal for individuals and families. The development consists of 1-bedroom, 2-bedroom and 3-bedroom apartments. All apartments come with comfortable living areas and bedrooms, along with their own large covered verandas and photovoltaic panels. The high-end finishes and details along with the superior quality present within the common areas and all of the units create the perfect home experience.



www.superiorcy.com



www.superiorcy.com

# **GROUND FLOOR**











## **APARTMENTS**

| Unit | Interior (m²) | Verandas (m²) | Bedrooms | Parking | Storage |
|------|---------------|---------------|----------|---------|---------|
| 101  | 90            | 25            | 2        | 1       | 1       |
| 102  | 57            | 15            | 1        | 1       | 1       |
| 103  | 90            | 18            | 2        | 1       | 1       |
| 201  | 90            | 25            | 2        | 1       | 1       |
| 202  | 57            | 15            | 1        | 1       | 1       |
| 203  | 90            | 18            | 2        | 1       | 1       |
| 301  | 113           | 25            | 3        | 1       | 1       |
| 302  | 111           | 51            | 3        | 1       | 1       |

### **SPECIFICATIONS**

#### Frame

The frame of t