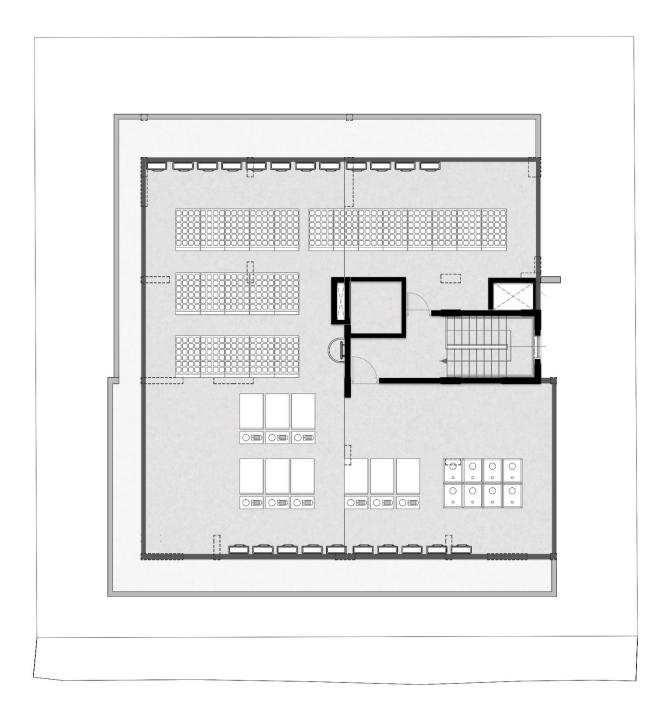

## THE HILLTOP

The Hilltop is a new residential development located in the heights of Platy in Aglantzia. The building consists of three levels and a ground level with covered parking spaces and dedicated storage areas for all residents.