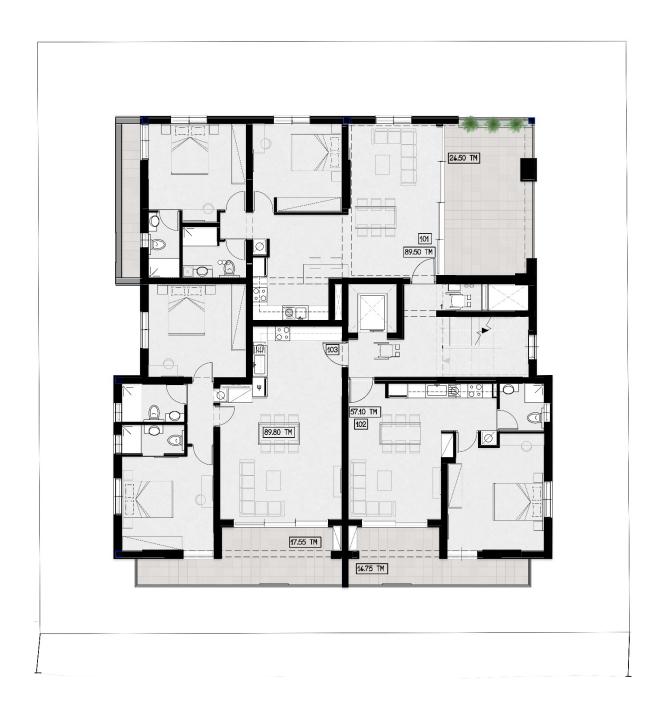

# **GROUND FLOOR**

## **APARTMENTS**

| Unit | Interior (m²) | Verandas (m²) | Bedrooms | Parking | Storage |
|------|---------------|---------------|----------|---------|---------|
| 101  | 90            | 25            | 2        | 1       | 1       |
| 102  | 57            | 15            | 1        | 1       | 1       |
| 103  | 90            | 18            | 2        | 1       | 1       |
| 201  | 90            | 25            | 2        | 1       | 1       |
| 202  | 57            | 15            | 1        | 1       | 1       |
| 203  | 90            | 18            | 2        | 1       | 1       |
| 301  | 113           | 25            | 3        | 1       | 1       |
| 302  | 111           | 51            | 3        | 1       | 1       |