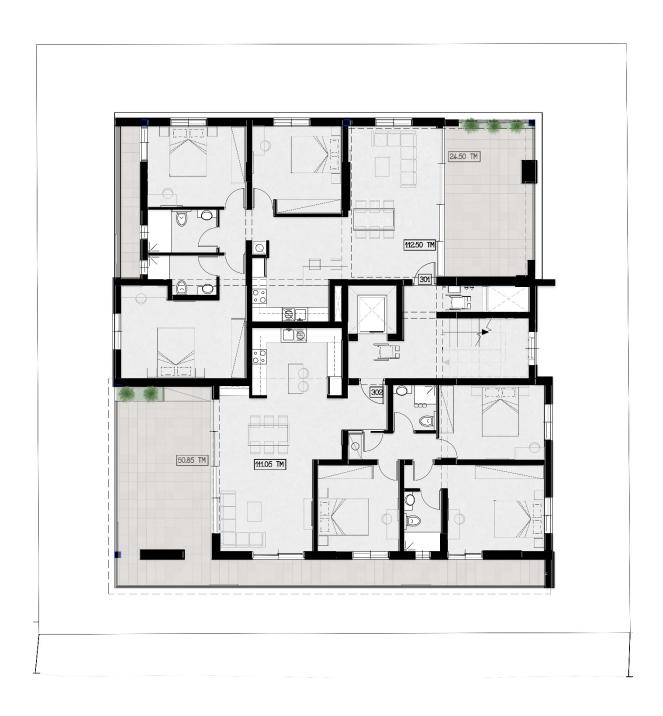

## **APARTMENTS**

| Unit | Interior (m²) | Verandas (m²) | Bedrooms | Parking | Storage |
|------|---------------|---------------|----------|---------|---------|
| 101  | 90            | 25            | 2        | 1       | 1       |
| 102  | 57            | 15            | 1        | 1       | 1       |
| 103  | 90            | 18            | 2        | 1       | 1       |
| 201  | 90            | 25            | 2        | 1       | 1       |
| 202  | 57            | 15            | 1        | 1       | 1       |
| 203  | 90            | 18            | 2        | 1       | 1       |
| 301  | 113           | 25            | 3        | 1       | 1       |
| 302  | 111           | 51            | 3        | 1       | 1       |